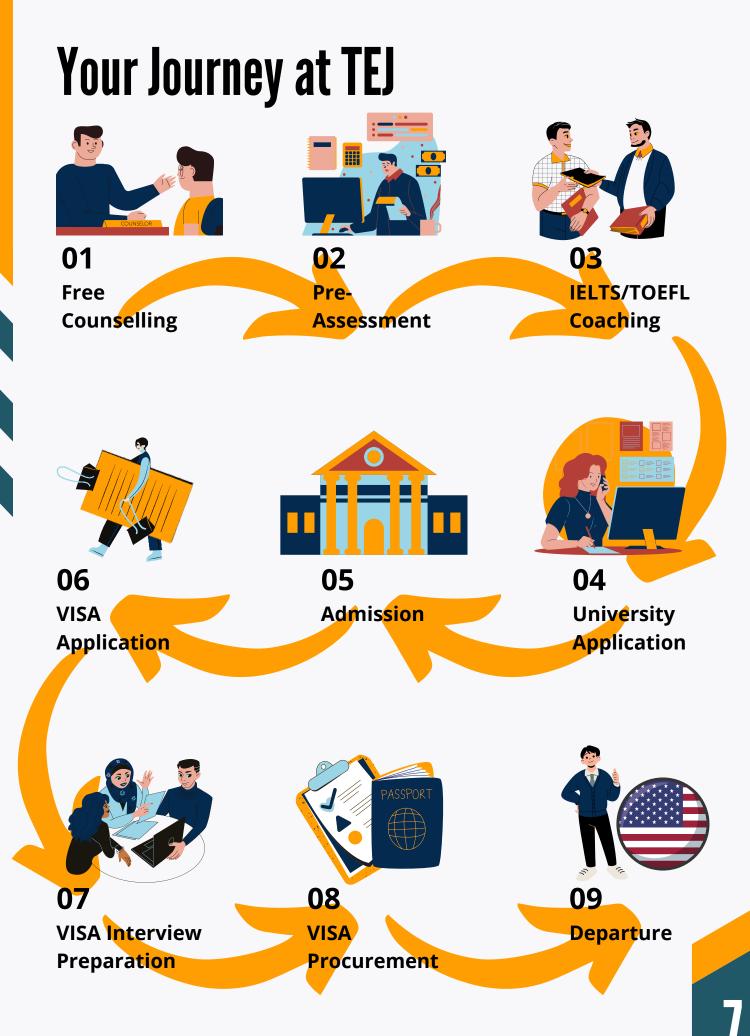

- FREE Counselling regarding Admission and Visa process.
- Pre-Assessment
  - Review of academic documents and offering of comprehensive study options.
  - Detailed Budget and finance planning sessions with your parents.
- IELTS/TOEFL Registration, Coaching, Undertaking Test, and Obtaining Desired Results.

#### University Application

- Preparing the Statement of Purpose (SOP) for the students.
- Application and Follow-ups with the colleges/university regarding your application.

#### Admission

- Securing admission offer.
- Procuring University Housing Facility.
- Processing and Securing Form I-20.

#### Visa Application

- Processing DS-160 and form I-901.
- Securing Interview & Biometrics appointments.
- Visa Interview Preparation
- Visa Acceptance
- Departure to the United States of America
- Post-Departure Assistance
  - Tuition Fees Payment Guidance.